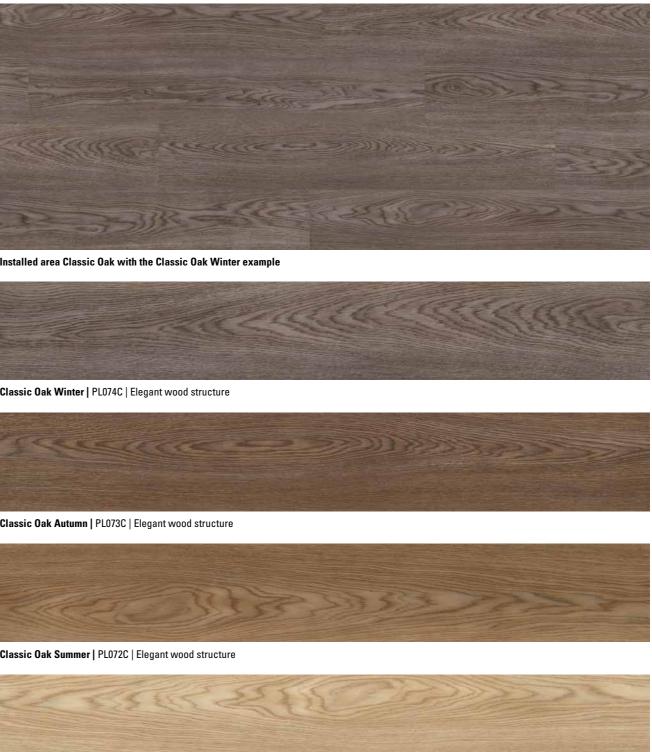

# THE ORGANIC FLOORING WITH STRUCTURE

wineo 1500 has a variety of surfaces that are coordinated with the designs. The embossed stone and wood structures provide maximum authenticity. Reference to the respective surfaces can be found under the decor illustration on the following collection pages.

Elegant wood structure

Fine wood structure