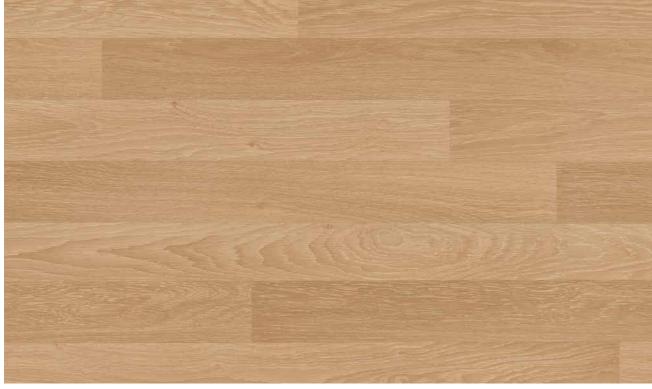

#### 3 Backing

integrated FleeceTEC-System® for easy and comfortable installation

wineo 1500 wood convinces with 36 modern and classic wood designs. The three attractive formats offer a range of creative installation options, which range from fish bone to extravagant installation designs.

## wineo 1500 wood XS | L | XL