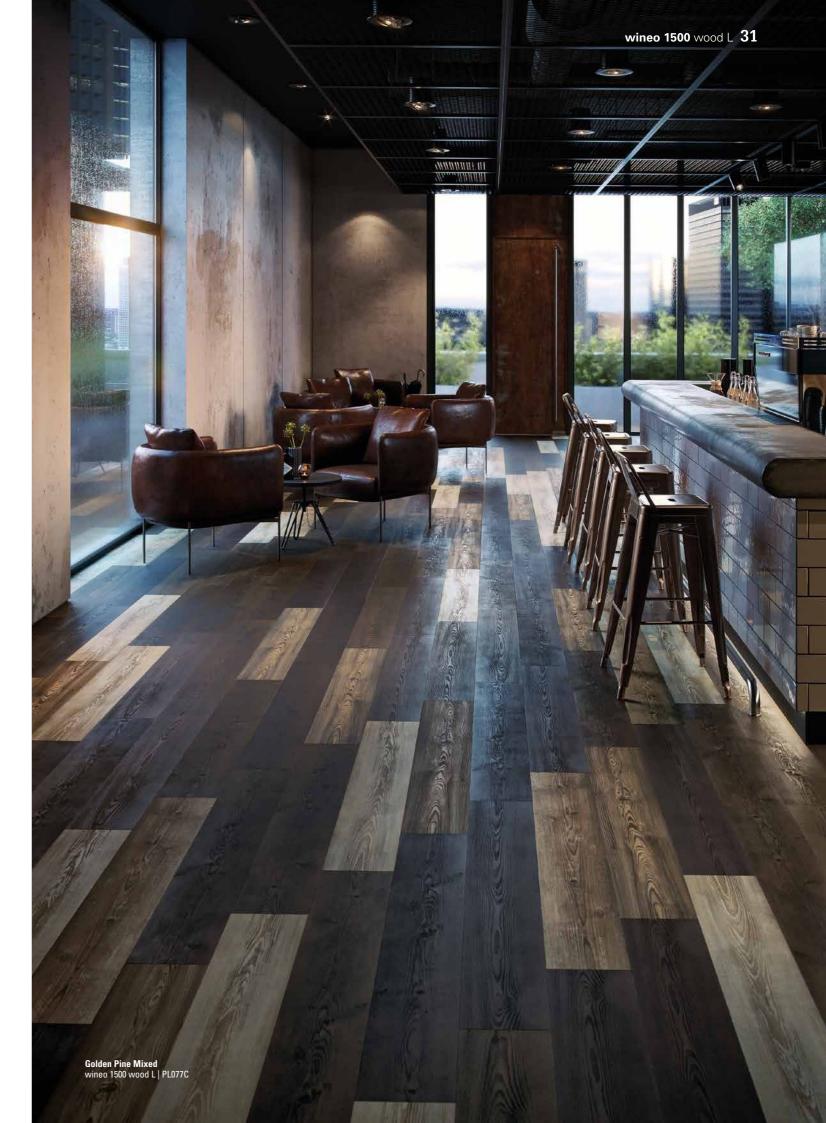

# PURLINE ORGANIC FLOORING

RECOMMENDED FOR HEALTHCARE

University Clinic Münster (UKM) wineo 1500 fusion | cool.one

RECOMMENDED FOR **STORE BUILDING** 

Fashion store Vockeroth wineo 1500 stone XL | Just Concrete

RECOMMENDED FOR HOTELS AND RESTAURANTS

Innside-Hotel Wolfsburg wineo 1500 stone XL | Just Concrete

**EDUCATION AND PUBLIC BUILDINGS** 

**RECOMMENDED FOR APARTMENT BUILDING** 

**RECOMMENDED FOR OFFICE AND ADMINISTRATION BUILDINGS** 

Apartment Linda | First Retail Consulting wineo 1500 wood XS | Garden Oak

kohlhaas GmbH & Co. KG wineo 1500 wood | Floating Wood Snow