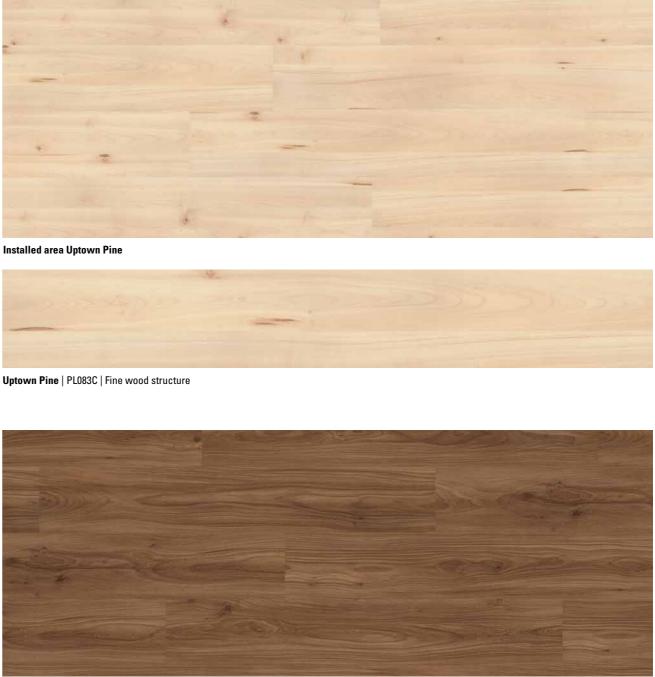

#### 3 Backing

integrated FleeceTEC-System® for easy and comfortable installation

wineo 1500 wood convinces with 36 modern and classic wood designs. The three attractive formats offer a range of creative installation options, which range from fish bone to extravagant installation designs.

## wineo 1500 wood XS | L | XL