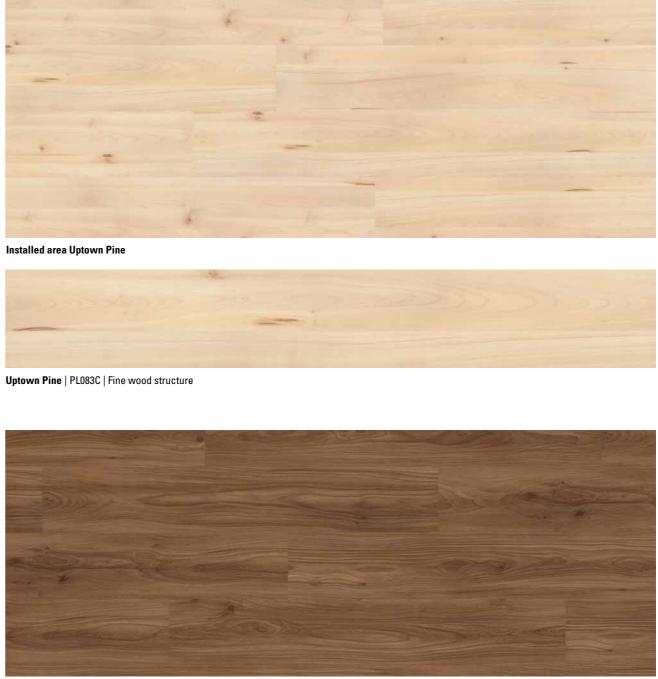

#### 3 Backing

integrated FleeceTEC-System® for easy and comfortable installation

wineo 1500 wood convinces with 36 modern and classic wood designs. The three attractive formats offer a range of creative installation options, which range from fish bone to extravagant installation designs.

## wineo 1500 wood XS | L | XL