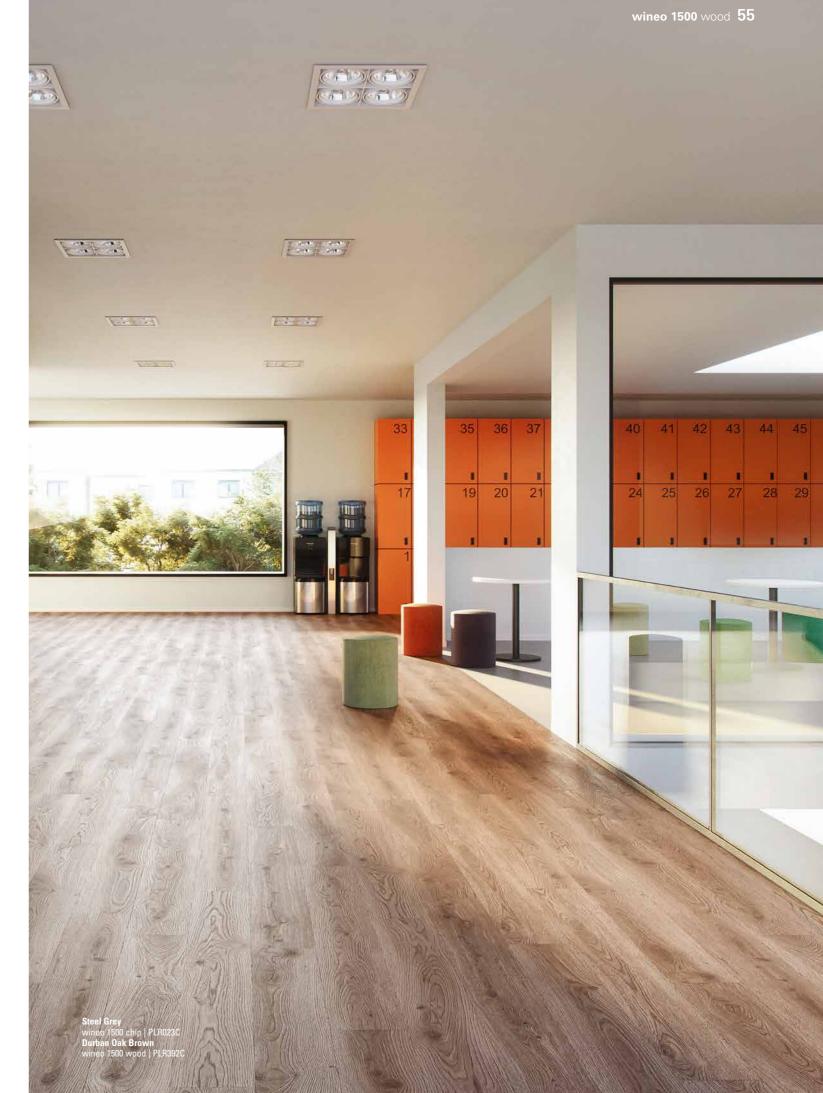

# PURLINE ORGANIC FLOORING

RECOMMENDED FOR HEALTHCARE

University Clinic Münster (UKM) wineo 1500 fusion | cool.one

RECOMMENDED FOR **STORE BUILDING** 

Fashion store Vockeroth wineo 1500 stone XL | Just Concrete

RECOMMENDED FOR HOTELS AND RESTAURANTS

Innside-Hotel Wolfsburg wineo 1500 stone XL | Just Concrete

**EDUCATION AND PUBLIC BUILDINGS** 

**RECOMMENDED FOR APARTMENT BUILDING** 

**RECOMMENDED FOR OFFICE AND ADMINISTRATION BUILDINGS** 

Apartment Linda | First Retail Consulting wineo 1500 wood XS | Garden Oak

kohlhaas GmbH & Co. KG wineo 1500 wood | Floating Wood Snow