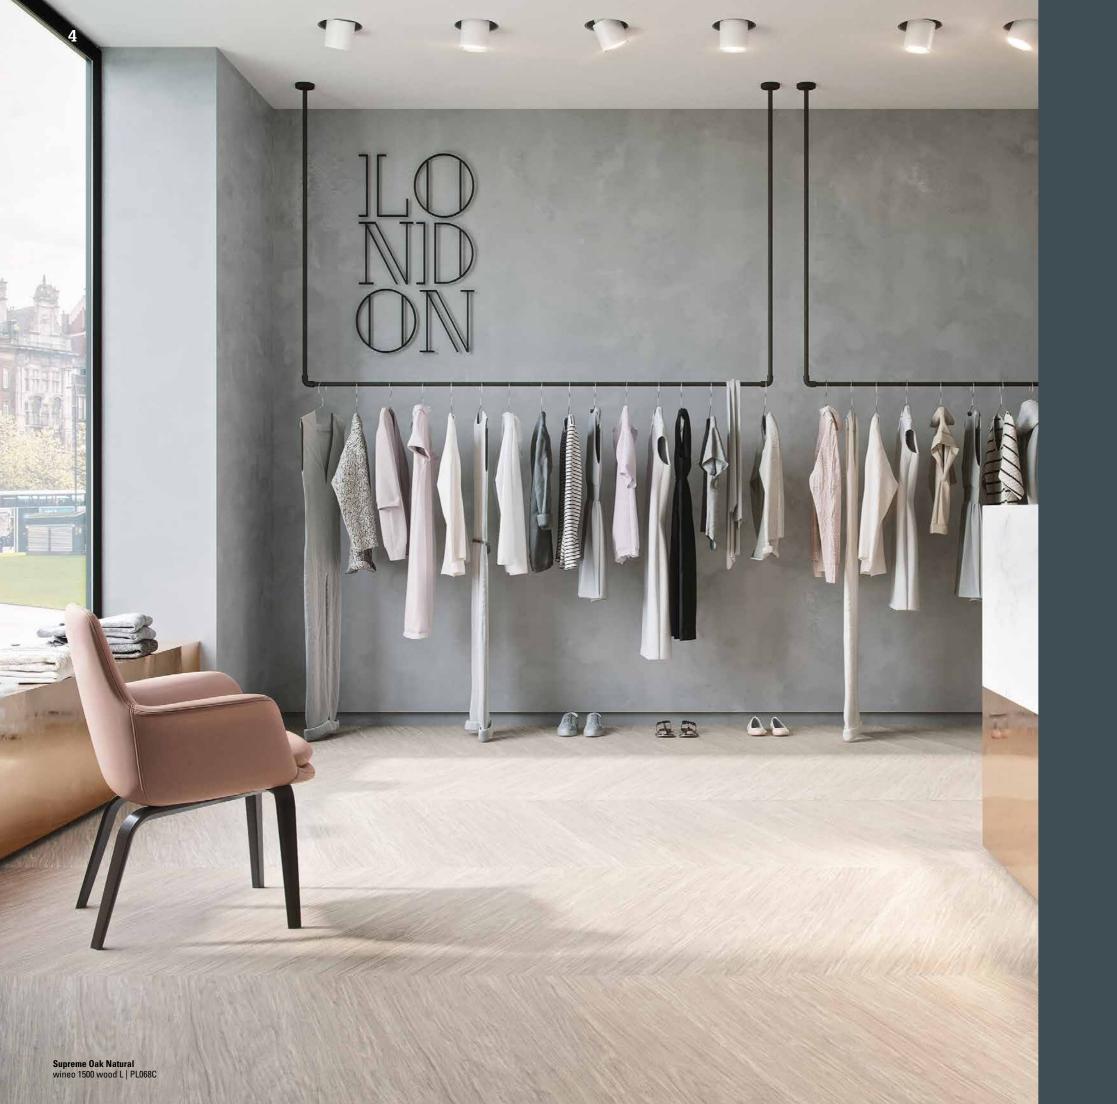

#### 3 Backing

integrated FleeceTEC-System® for easy and comfortable installation

wineo 1500 wood convinces with 36 modern and classic wood designs. The three attractive formats offer a range of creative installation options, which range from fish bone to extravagant installation designs.

## wineo 1500 wood XS | L | XL