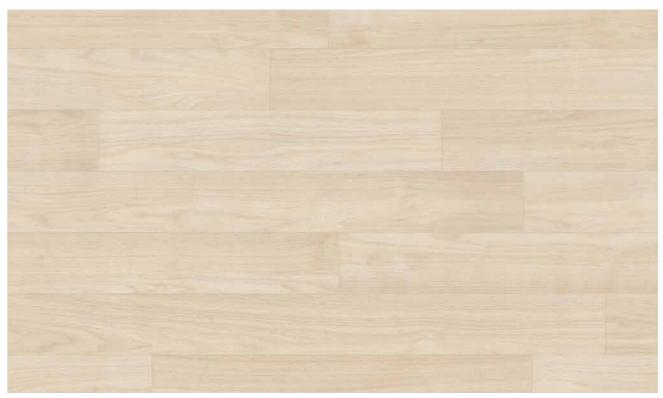

#### 3 Backing

integrated FleeceTEC-System® for easy and comfortable installation

wineo 1500 wood convinces with 36 modern and classic wood designs. The three attractive formats offer a range of creative installation options, which range from fish bone to extravagant installation designs.

## wineo 1500 wood XS | L | XL