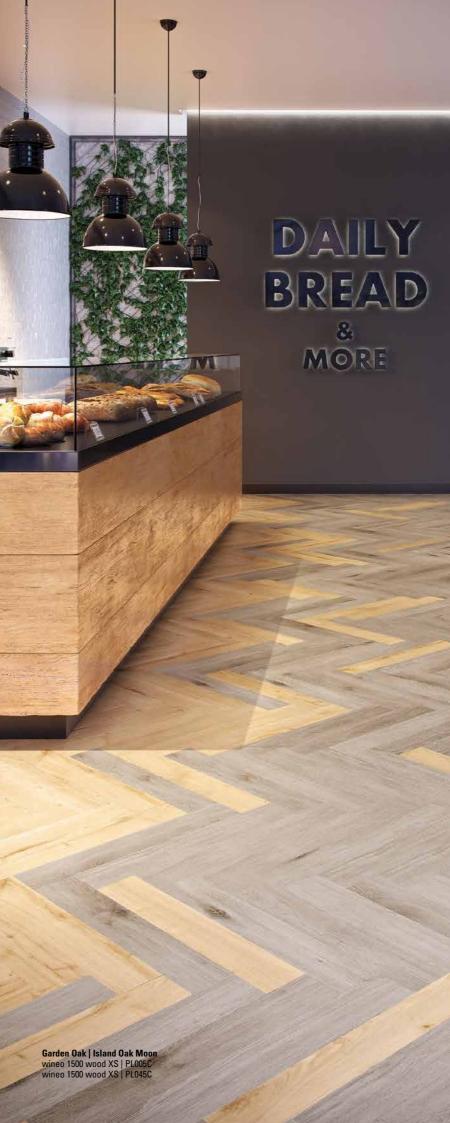

Apartment Linda | First Retail Consulting wineo 1500 wood XS | Garden Oak

kohlhaas GmbH & Co. KG wineo 1500 wood | Floating Wood Snow

#### 3 Backing

integrated FleeceTEC-System® for easy and comfortable installation

wineo 1500 wood convinces with 36 modern and classic wood designs. The three attractive formats offer a range of creative installation options, which range from fish bone to extravagant installation designs.

## wineo 1500 wood XS | L | XL