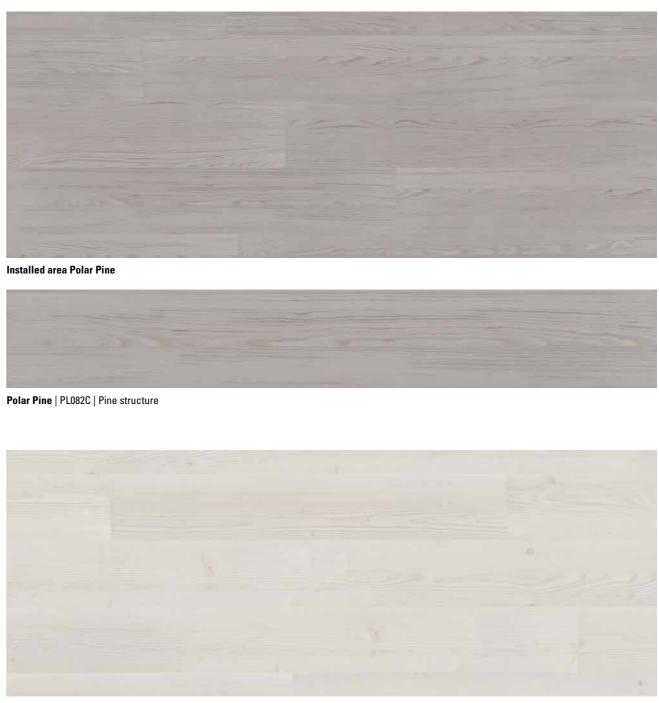

#### 3 Backing

integrated FleeceTEC-System® for easy and comfortable installation

wineo 1500 wood convinces with 36 modern and classic wood designs. The three attractive formats offer a range of creative installation options, which range from fish bone to extravagant installation designs.

## wineo 1500 wood XS | L | XL