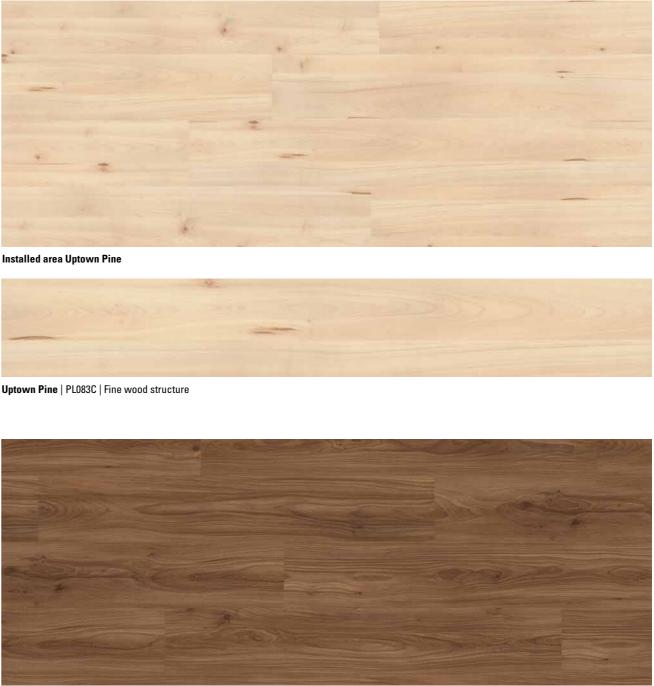

#### 3 Backing

integrated FleeceTEC-System® for easy and comfortable installation

wineo 1500 wood convinces with 36 modern and classic wood designs. The three attractive formats offer a range of creative installation options, which range from fish bone to extravagant installation designs.

## wineo 1500 wood XS | L | XL