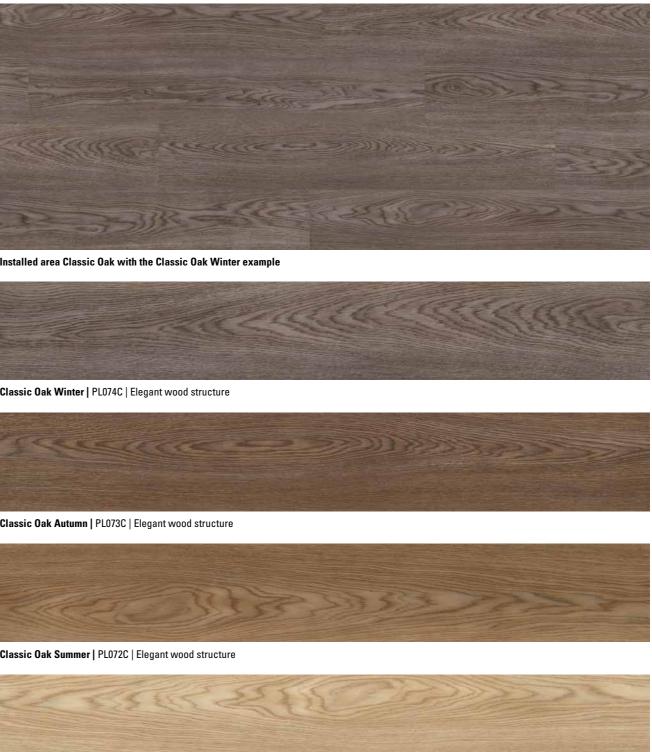

#### 3 Backing

integrated FleeceTEC-System® for easy and comfortable installation

wineo 1500 wood convinces with 36 modern and classic wood designs. The three attractive formats offer a range of creative installation options, which range from fish bone to extravagant installation designs.

## wineo 1500 wood XS | L | XL