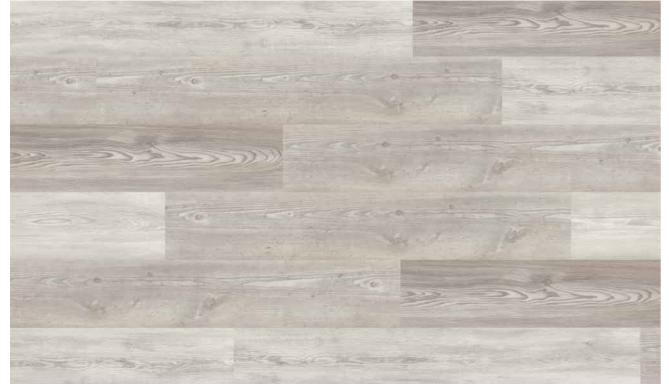

#### 3 Backing

integrated FleeceTEC-System® for easy and comfortable installation

wineo 1500 wood convinces with 36 modern and classic wood designs. The three attractive formats offer a range of creative installation options, which range from fish bone to extravagant installation designs.

## wineo 1500 wood XS | L | XL