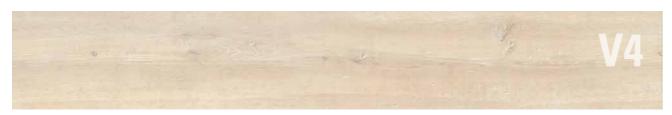

#### 3 Backing

integrated FleeceTEC-System® for easy and comfortable installation

wineo 1500 wood convinces with 36 modern and classic wood designs. The three attractive formats offer a range of creative installation options, which range from fish bone to extravagant installation designs.

## wineo 1500 wood XS | L | XL

## **BEST INGREDIENTS FOR CREATIVE RESULTS**

| Installation type: | Glue                       |
|--------------------|----------------------------|
| Format:            | $600 \times 100 \text{mm}$ |
| Product thickness: | 2.5mm                      |
| Content / box:     | 28/1.68 m²                 |