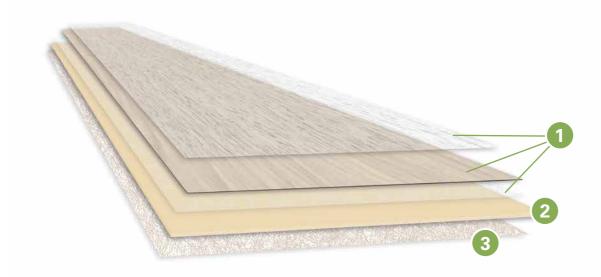

# **PRODUCT COMPOSITION**

The inner values are, of course, also crucial. wineo 1500 is convincing in this area too with its best ingredients based on the ecuran organic formula. The suitable insulation mat for maximum walking noise reduction is available as an optional extra.

#### 1 Top element

PU-top layer with surface structure, decor paper & stabilisation

## 2 Base layer

ecuran high-performance composite material

#### 3 Backing

integrated FleeceTEC-System® for easy and comfortable installation

wineo 1500 wood convinces with 36 modern and classic wood designs. The three attractive formats offer a range of creative installation options, which range from fish bone to extravagant installation designs.