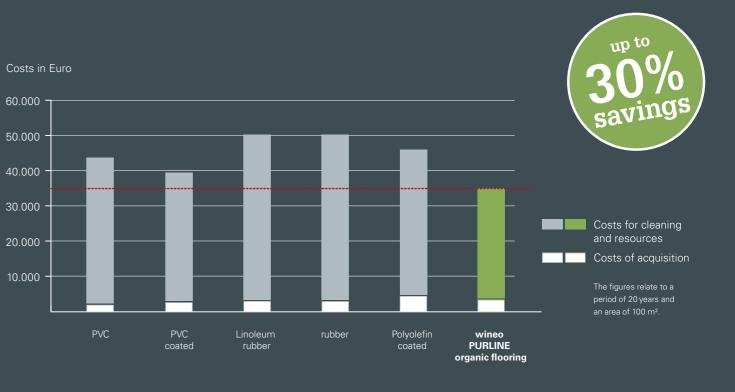

## EXCEPTIONALLY **ECONOMICAL**

Substantial savings can be achieved in terms of cleaning and resource costs. Approximately 30% is saved as a result of extremely low lifecycle costs, making the wineo 1500 exceptionally economical. This was certified by the Pfiff Institute (page 12).

## **BEST INGREDIENTS FOR LOW COSTS**

Resistant to chemical and mechanical stresses, environmentally compatible and particularly easy to clean: wineo PURLINE organic flooring's lifecycle costs are considerably lower than those of all other conventional flooring solutions currently on the market. This has also been confirmed by the Memmingenbased Pfiff Institute for applied industrial cleaning technology.