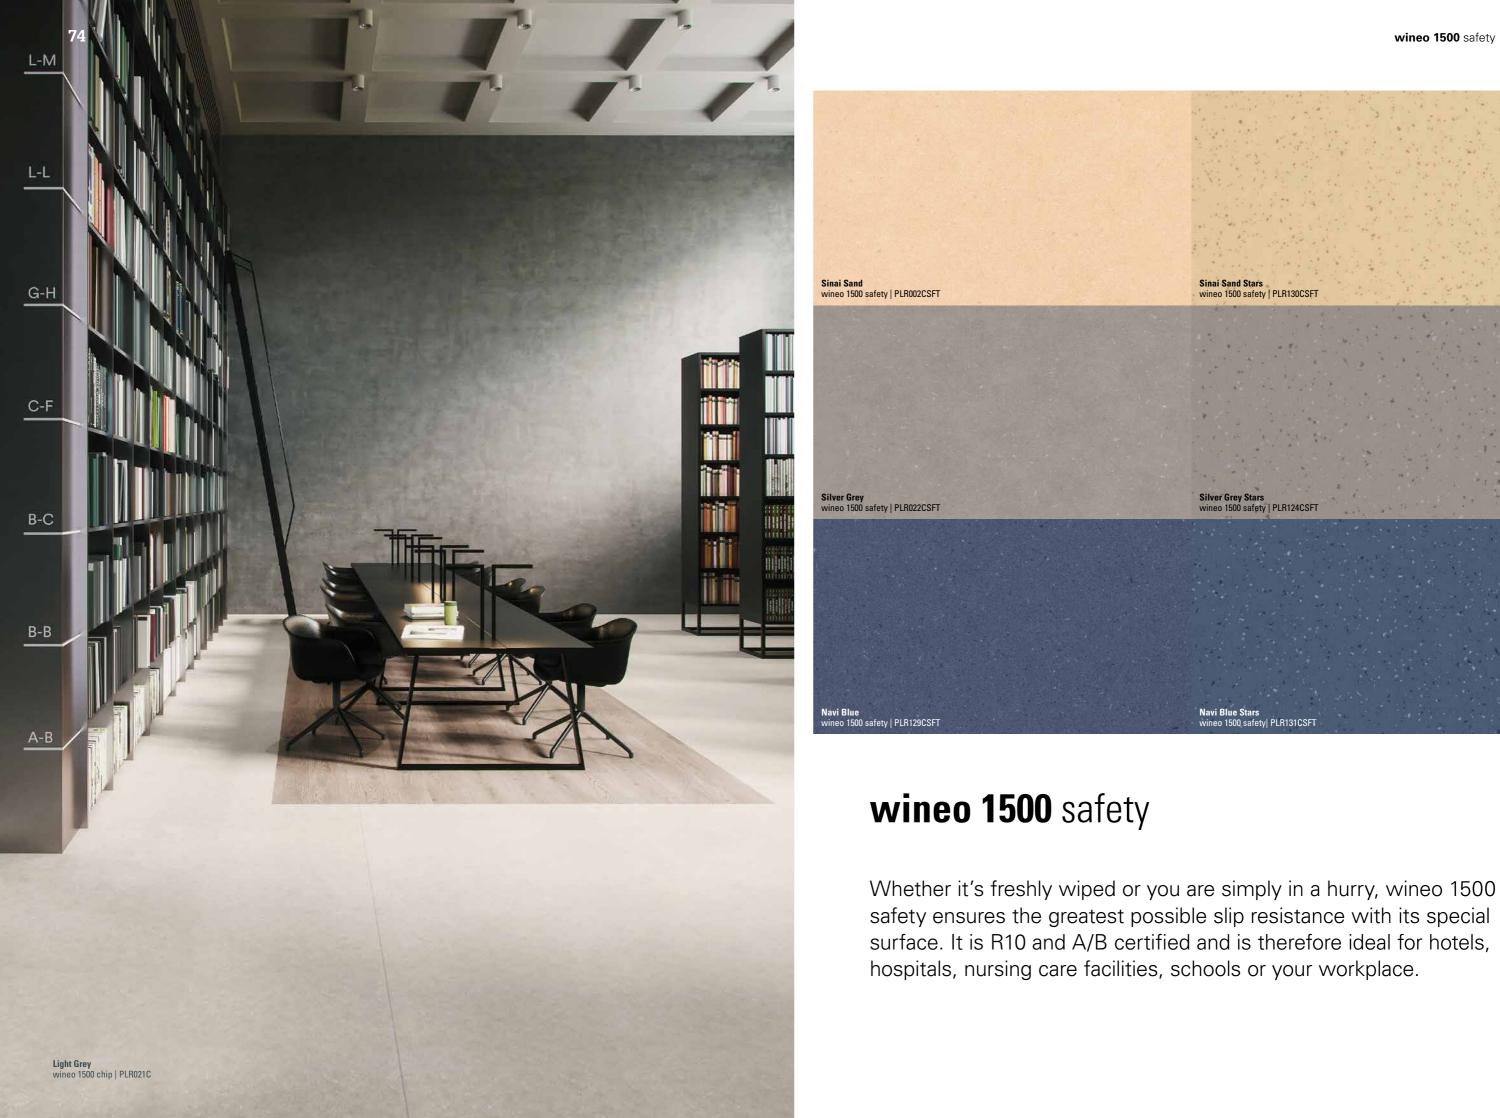

## wood chip fusion acoustic safety 2 × 20 m

Slate structure

Soft structure

WINEO 1500 FOR MORE SAFETY Thanks to its special surface texture, the R10 offers

maximum slip resistance and safe standing in every situation.