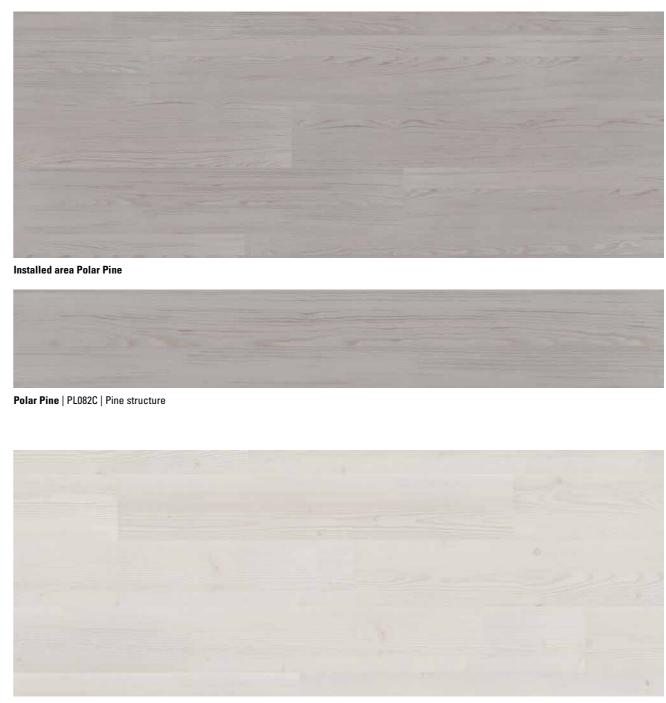

#### 3 Backing

integrated FleeceTEC-System® for easy and comfortable installation

wineo 1500 wood convinces with 36 modern and classic wood designs. The three attractive formats offer a range of creative installation options, which range from fish bone to extravagant installation designs.

## wineo 1500 wood XS | L | XL