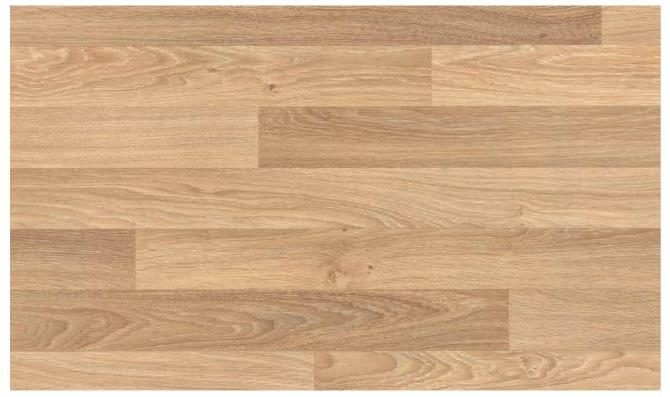

#### 3 Backing

integrated FleeceTEC-System® for easy and comfortable installation

wineo 1500 wood convinces with 36 modern and classic wood designs. The three attractive formats offer a range of creative installation options, which range from fish bone to extravagant installation designs.

## wineo 1500 wood XS | L | XL