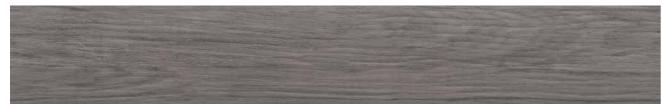

#### 3 Backing

integrated FleeceTEC-System® for easy and comfortable installation

wineo 1500 wood convinces with 36 modern and classic wood designs. The three attractive formats offer a range of creative installation options, which range from fish bone to extravagant installation designs.

## wineo 1500 wood XS | L | XL

## **BEST INGREDIENTS FOR CREATIVE RESULTS**

| Installation type: | Glue                       |
|--------------------|----------------------------|
| Format:            | $600 \times 100 \text{mm}$ |
| Product thickness: | 2.5mm                      |
| Content / box:     | 28/1.68 m²                 |