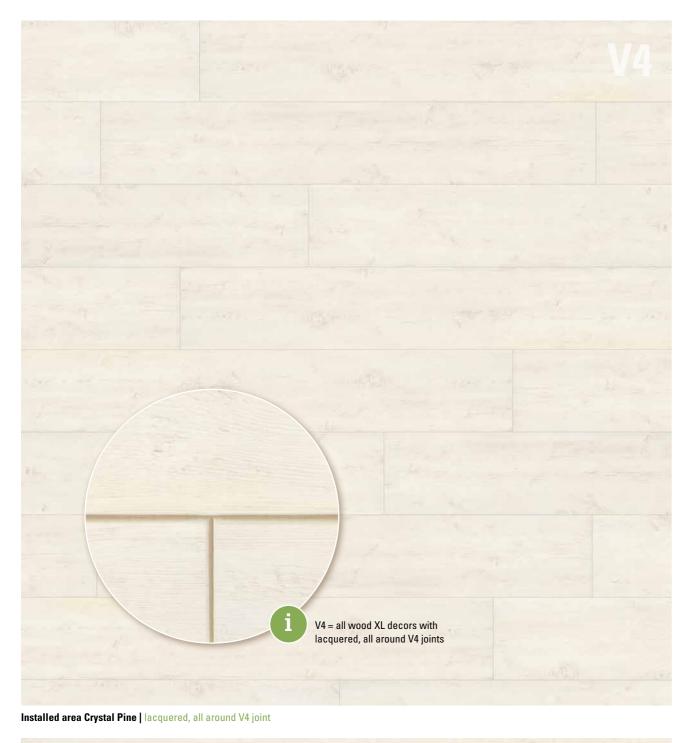

#### because it catches the eye

- more than 150 decors across three collections
- different formats
- for gluing and clicking in
- on the roll or as planks
- modern, colourful and creative designs
- authentic-looking surface
- all-round V4 joint (V4)
- wood decors on rolls with a repeat length of up to 4.50 m

# THE ORGANIC FLOORING WITH STRUCTURE

wineo 1500 has a variety of surfaces that are coordinated with the designs. The embossed stone and wood structures provide maximum authenticity. Reference to the respective surfaces can be found under the decor illustration on the following collection pages.