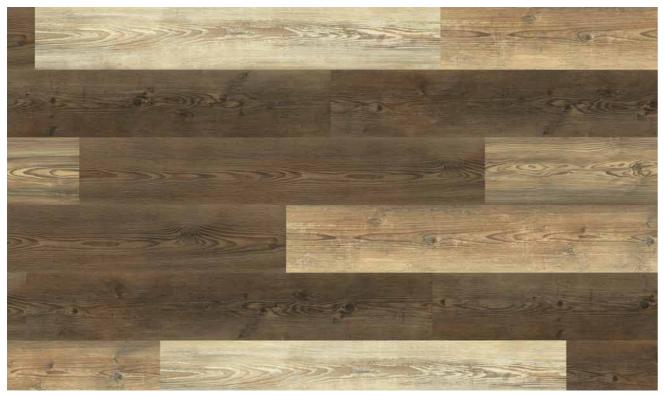

#### 3 Backing

integrated FleeceTEC-System® for easy and comfortable installation

wineo 1500 wood convinces with 36 modern and classic wood designs. The three attractive formats offer a range of creative installation options, which range from fish bone to extravagant installation designs.

## wineo 1500 wood XS | L | XL