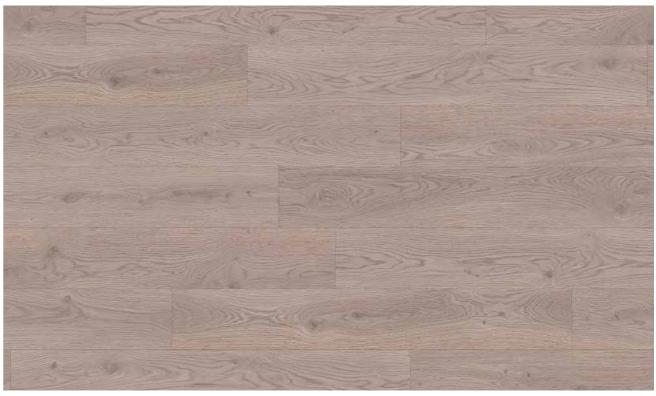

#### 3 Backing

integrated FleeceTEC-System® for easy and comfortable installation

wineo 1500 wood convinces with 36 modern and classic wood designs. The three attractive formats offer a range of creative installation options, which range from fish bone to extravagant installation designs.

## wineo 1500 wood XS | L | XL