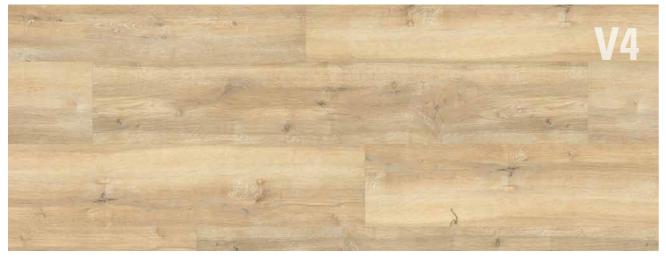

#### 3 Backing

integrated FleeceTEC-System® for easy and comfortable installation

wineo 1500 wood convinces with 36 modern and classic wood designs. The three attractive formats offer a range of creative installation options, which range from fish bone to extravagant installation designs.

## wineo 1500 wood XS | L | XL

## **BEST INGREDIENTS FOR CREATIVE RESULTS**

| Installation type: | Glue                       |
|--------------------|----------------------------|
| Format:            | $600 \times 100 \text{mm}$ |
| Product thickness: | 2.5mm                      |
| Content / box:     | 28/1.68 m²                 |