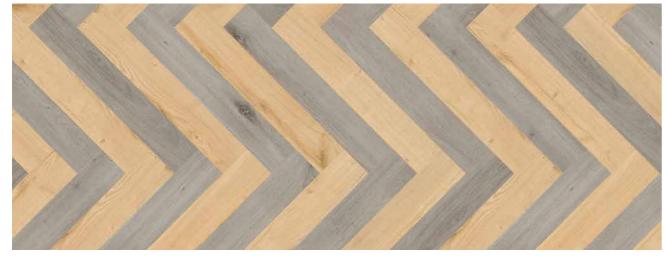

#### 3 Backing

integrated FleeceTEC-System® for easy and comfortable installation

wineo 1500 wood convinces with 36 modern and classic wood designs. The three attractive formats offer a range of creative installation options, which range from fish bone to extravagant installation designs.

## wineo 1500 wood XS | L | XL