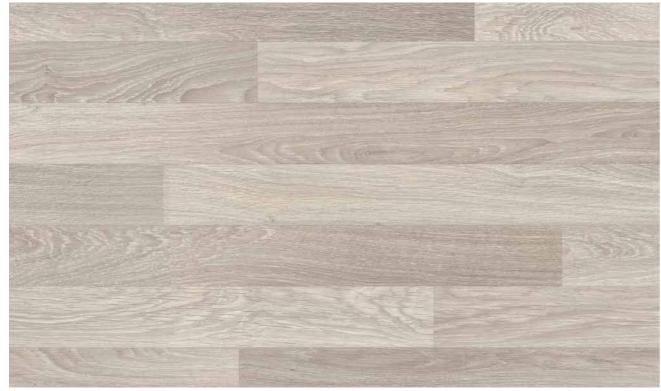

#### 3 Backing

integrated FleeceTEC-System® for easy and comfortable installation

wineo 1500 wood convinces with 36 modern and classic wood designs. The three attractive formats offer a range of creative installation options, which range from fish bone to extravagant installation designs.

## wineo 1500 wood XS | L | XL