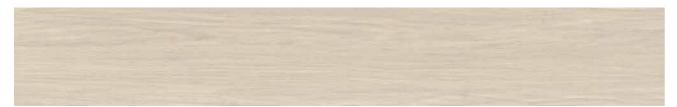

#### 3 Backing

integrated FleeceTEC-System® for easy and comfortable installation

wineo 1500 wood convinces with 36 modern and classic wood designs. The three attractive formats offer a range of creative installation options, which range from fish bone to extravagant installation designs.

## wineo 1500 wood XS | L | XL

## **BEST INGREDIENTS FOR CREATIVE RESULTS**

| Installation type: | Glue                       |
|--------------------|----------------------------|
| Format:            | $600 \times 100 \text{mm}$ |
| Product thickness: | 2.5mm                      |
| Content / box:     | 28/1.68 m²                 |