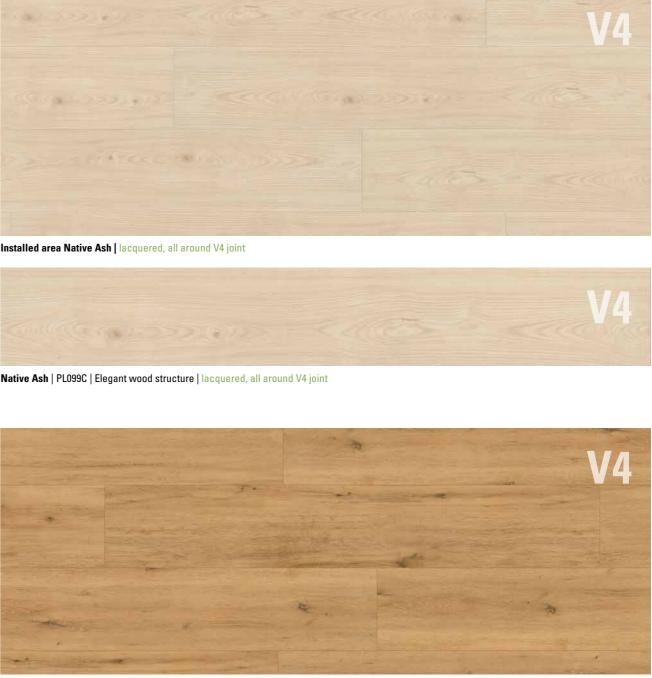

#### 3 Backing

integrated FleeceTEC-System® for easy and comfortable installation

wineo 1500 wood convinces with 36 modern and classic wood designs. The three attractive formats offer a range of creative installation options, which range from fish bone to extravagant installation designs.

## wineo 1500 wood XS | L | XL