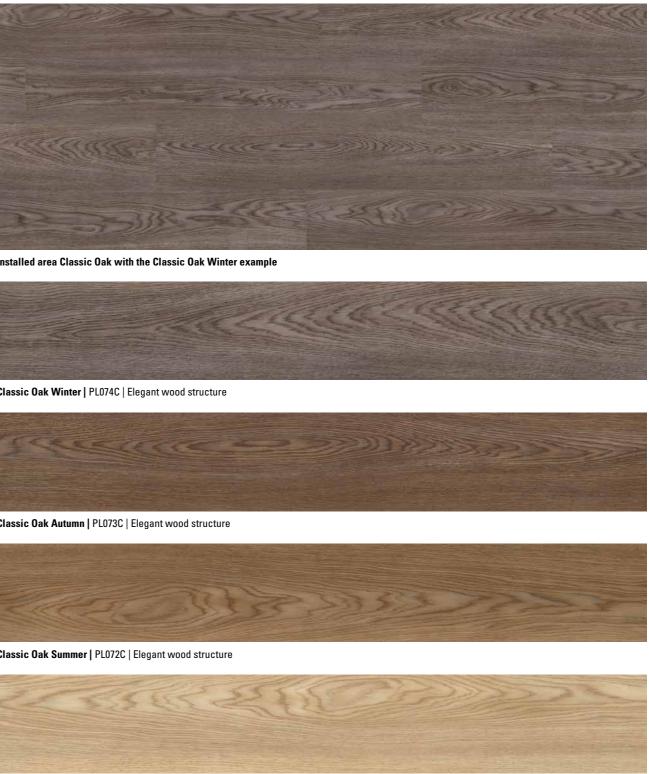

#### 3 Backing

integrated FleeceTEC-System® for easy and comfortable installation

wineo 1500 wood convinces with 36 modern and classic wood designs. The three attractive formats offer a range of creative installation options, which range from fish bone to extravagant installation designs.

## wineo 1500 wood XS | L | XL