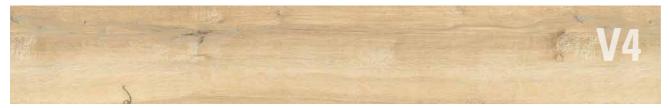

#### 3 Backing

integrated FleeceTEC-System® for easy and comfortable installation

wineo 1500 wood convinces with 36 modern and classic wood designs. The three attractive formats offer a range of creative installation options, which range from fish bone to extravagant installation designs.

## wineo 1500 wood XS | L | XL

## **BEST INGREDIENTS FOR CREATIVE RESULTS**

| Installation type: | Glue                       |
|--------------------|----------------------------|
| Format:            | $600 \times 100 \text{mm}$ |
| Product thickness: | 2.5mm                      |
| Content / box:     | 28/1.68 m²                 |