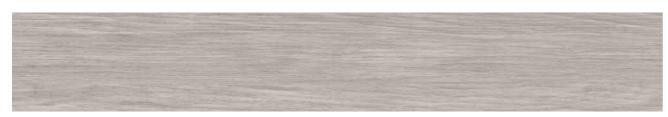

#### 3 Backing

integrated FleeceTEC-System® for easy and comfortable installation

wineo 1500 wood convinces with 36 modern and classic wood designs. The three attractive formats offer a range of creative installation options, which range from fish bone to extravagant installation designs.

## wineo 1500 wood XS | L | XL

## **BEST INGREDIENTS FOR CREATIVE RESULTS**

| Installation type: | Glue                       |
|--------------------|----------------------------|
| Format:            | $600 \times 100 \text{mm}$ |
| Product thickness: | 2.5mm                      |
| Content / box:     | 28/1.68 m²                 |