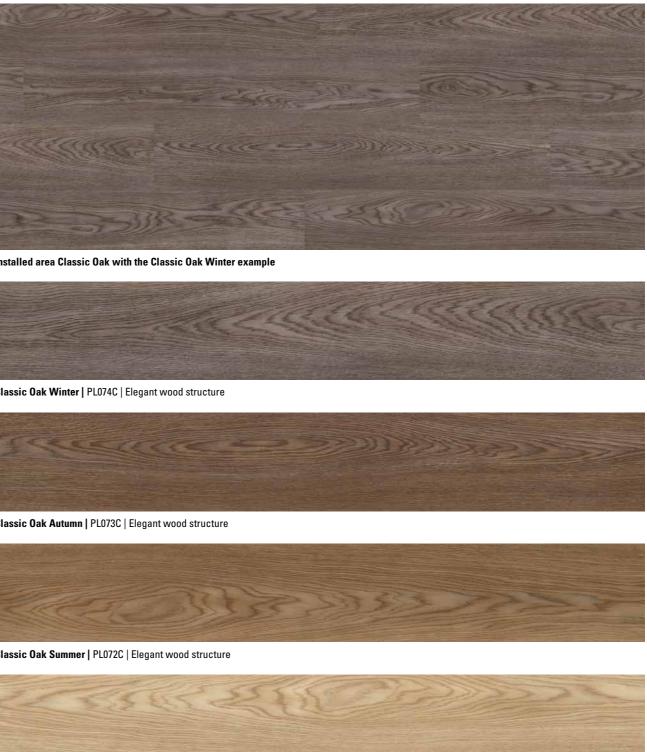

#### 3 Backing

integrated FleeceTEC-System® for easy and comfortable installation

wineo 1500 wood convinces with 36 modern and classic wood designs. The three attractive formats offer a range of creative installation options, which range from fish bone to extravagant installation designs.

## wineo 1500 wood XS | L | XL