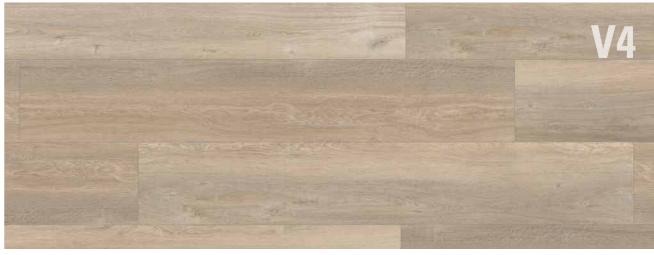

#### 3 Backing

integrated FleeceTEC-System® for easy and comfortable installation

wineo 1500 wood convinces with 36 modern and classic wood designs. The three attractive formats offer a range of creative installation options, which range from fish bone to extravagant installation designs.

## wineo 1500 wood XS | L | XL