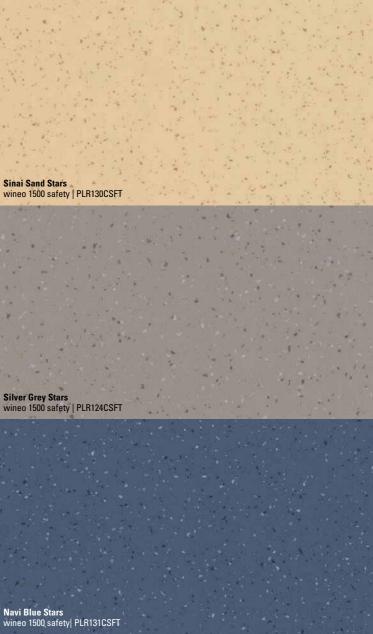

## wood chip fusion acoustic safety 2 × 20 m

Slate structure

Soft structure

WINEO 1500 FOR MORE SAFETY Thanks to its special surface texture, the R10 offers

maximum slip resistance and safe standing in every situation.