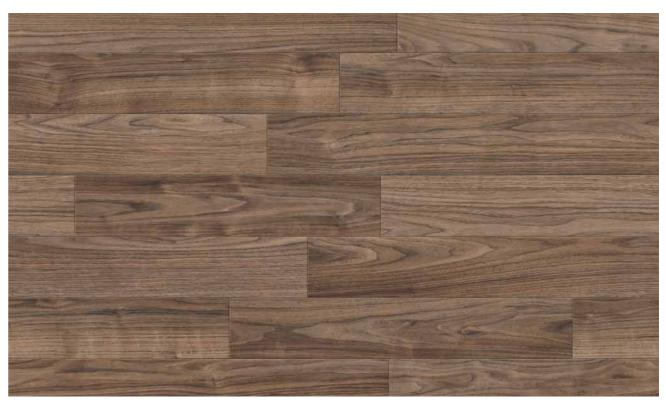

#### 3 Backing

integrated FleeceTEC-System® for easy and comfortable installation

wineo 1500 wood convinces with 36 modern and classic wood designs. The three attractive formats offer a range of creative installation options, which range from fish bone to extravagant installation designs.

## wineo 1500 wood XS | L | XL