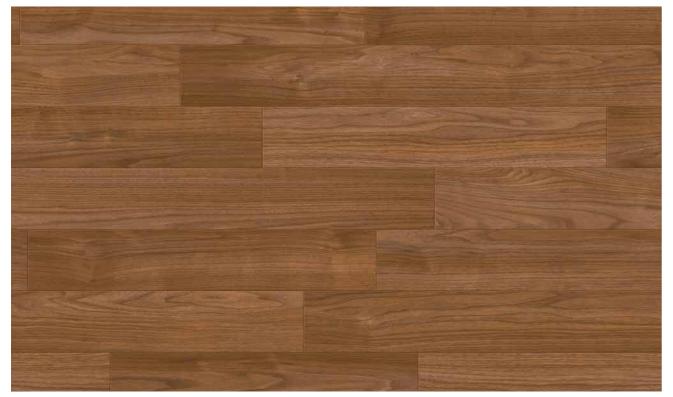

#### 3 Backing

integrated FleeceTEC-System® for easy and comfortable installation

wineo 1500 wood convinces with 36 modern and classic wood designs. The three attractive formats offer a range of creative installation options, which range from fish bone to extravagant installation designs.

## wineo 1500 wood XS | L | XL