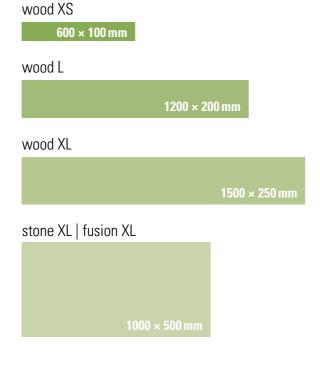

| wood XS   L   XL    | 20                                             |
|---------------------|------------------------------------------------|
| stone XL            | 40                                             |
| wood                | 44                                             |
| chip                | 56                                             |
| fusion   fusion XL  | 66                                             |
| fusion combinations | 70                                             |
|                     | stone XL<br>wood<br>chip<br>fusion   fusion XL |

# THE SUITABLE FORMAT FOR EVERY APPLICATION

Roll format or practical planks? Both have their individual advantages, are extremely practical for renovation work due to their low structural height of 2.5 mm and have ideal installation attributes.

The flooring for large surfaces – delivered in the standard format  $20 \times 2$  m and to be cut simply using a hook blade. For the ideal installation we recommend fibre-based adhesives.

wineo 1500 as a plank or tile solution is an ideal choice when it comes to individual designs. The XS, L and XL formats can be installed together and thereby offer maximum scope for design options.

## wineo 1500 wood XS | L | XL

## **BEST INGREDIENTS FOR CREATIVE RESULTS**

| Installation type: | Glue                       |
|--------------------|----------------------------|
| Format:            | $600 \times 100 \text{mm}$ |
| Product thickness: | 2.5mm                      |
| Content / box:     | 28/1.68 m²                 |