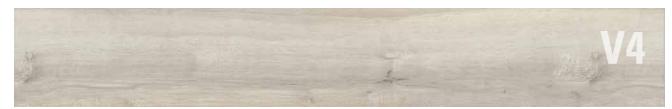

#### 3 Backing

integrated FleeceTEC-System® for easy and comfortable installation

wineo 1500 wood convinces with 36 modern and classic wood designs. The three attractive formats offer a range of creative installation options, which range from fish bone to extravagant installation designs.

## wineo 1500 wood XS | L | XL

## **BEST INGREDIENTS FOR CREATIVE RESULTS**

| Installation type: | Glue                       |
|--------------------|----------------------------|
| Format:            | $600 \times 100 \text{mm}$ |
| Product thickness: | 2.5mm                      |
| Content / box:     | 28/1.68 m²                 |