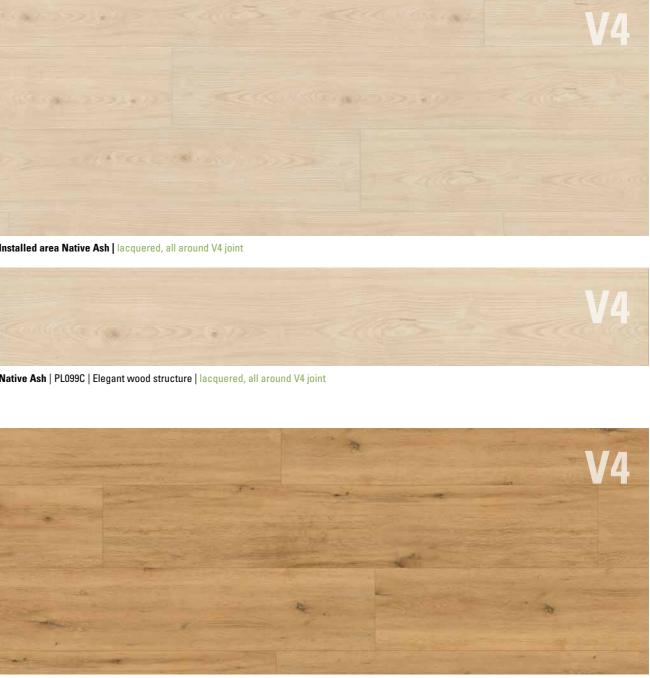

#### 3 Backing

integrated FleeceTEC-System® for easy and comfortable installation

wineo 1500 wood convinces with 36 modern and classic wood designs. The three attractive formats offer a range of creative installation options, which range from fish bone to extravagant installation designs.

## wineo 1500 wood XS | L | XL