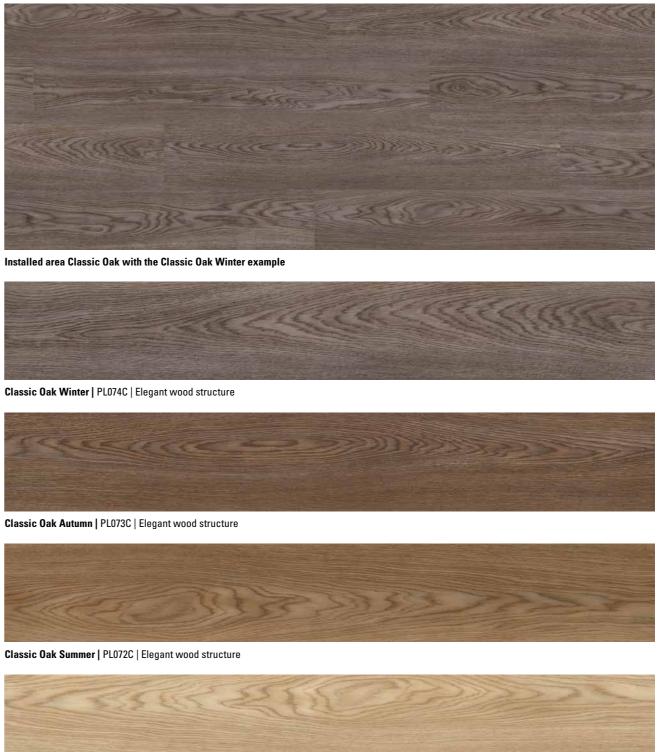

# THE ORGANIC FLOORING WITH STRUCTURE

wineo 1500 has a variety of surfaces that are coordinated with the designs. The embossed stone and wood structures provide maximum authenticity. Reference to the respective surfaces can be found under the decor illustration on the following collection pages.

Elegant wood structure

Fine wood structure