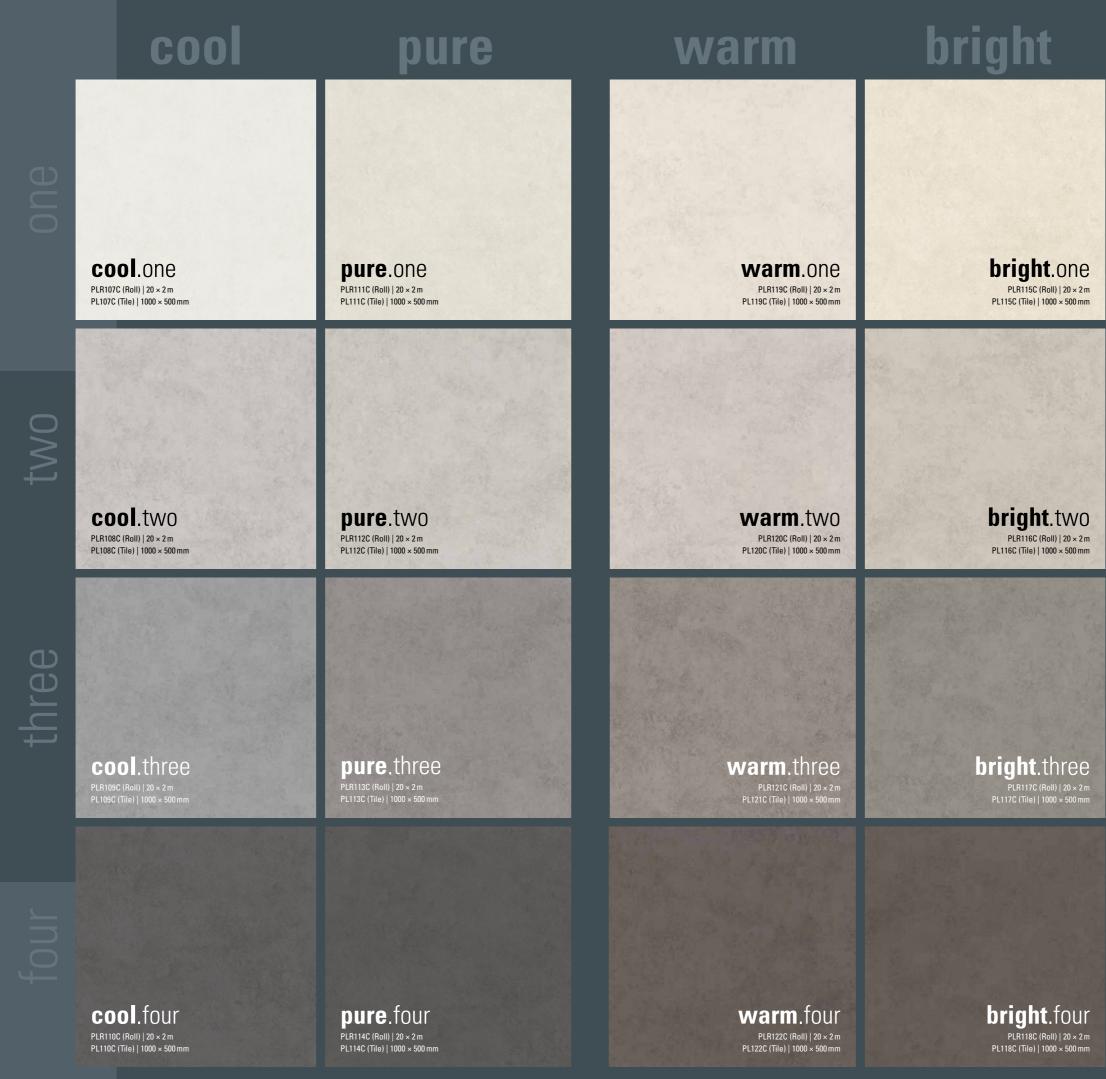

## Collections

wineo 150 wineo 150 wineo 150 wineo 150 wineo 150 wineo 150

# THE ORGANIC FLOORING WITH STRUCTURE

wineo 1500 has a variety of surfaces that are coordinated with the designs. The embossed stone and wood structures provide maximum authenticity. Reference to the respective surfaces can be found under the decor illustration on the following collection pages.