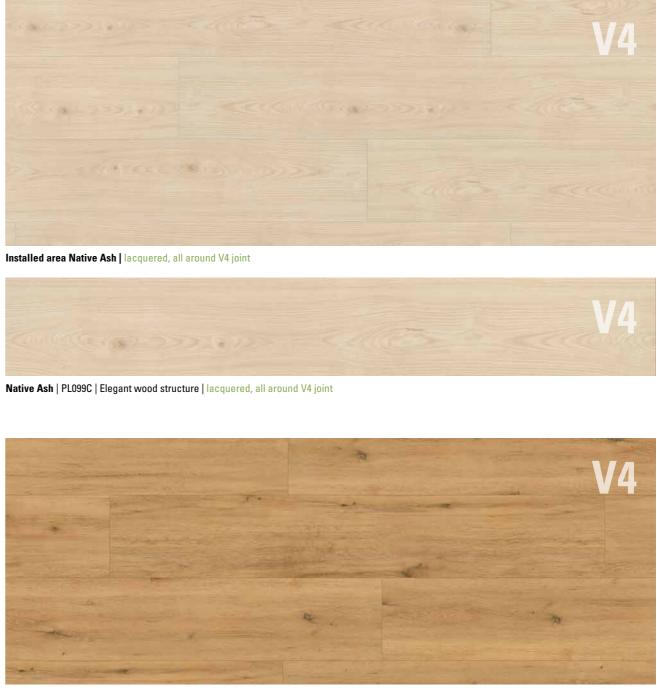

#### 3 Backing

integrated FleeceTEC-System® for easy and comfortable installation

wineo 1500 wood convinces with 36 modern and classic wood designs. The three attractive formats offer a range of creative installation options, which range from fish bone to extravagant installation designs.

## wineo 1500 wood XS | L | XL