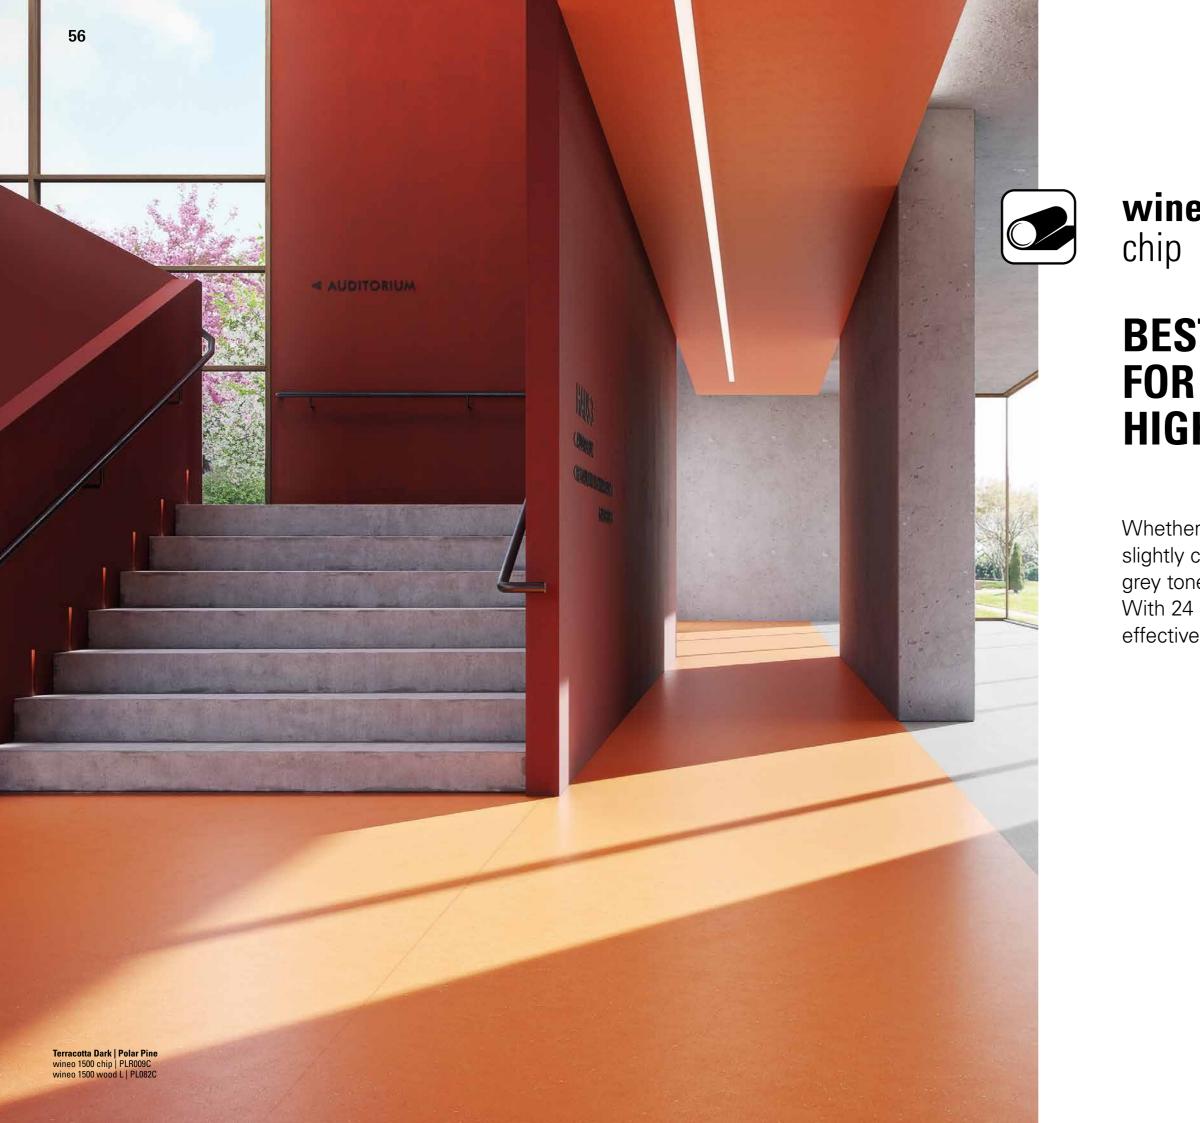

## **BEST INGREDIENTS FOR MAXIMUM PERFORMANCE**

Sustainable can also be particularly efficient – wineo 1500 not only consists of the best ingredients, but also withstands a lot. It's simply high-efficiency flooring for heavily stressed areas of application.

## EXTREMELY DURABLE

Even after 25,000 crossings with 500 kg at 6 km/h, wineo 1500 seems completely unaffected. This was proven by Bielefeld University of Applied Sciences (FH), which even certified the product's suitability for deployment in the light industry. In addition to this, the high-efficiency flooring excels with an outstanding residual indentation behaviour of  $\leq 0,10$  mm in accordance with EN ISO 24343-1.

Compared with other floorings in its class, wineo 1500 has a high light fastness of ≥ 7. The EN 105 – B02 hereby certifies the presence of excellent UV resistance.

## PARTICULARLY **TEMPERATURE STABLE**

wineo 1500 can also withstand changes in climatic conditions, for example a rise in room temperature. The EN ISO 23999 confirms the high dimensional and thermal stability of the flooring.

## ABSOLUTELY **ODOUR NEUTRAL**

TÜV Proficert, a certification agency, confirms that wineo 1500 flooring remains odour neutral throughout both the installation process and its use thereafter. There are no disturbing odours.

## EXCEPTIONALLY **ECONOMICAL**

Substantial savings can be achieved in terms of cleaning and resource costs. Approximately 30% is saved as a result of extremely low lifecycle costs, making the wineo 1500 exceptionally economical. This was certified by the Pfiff Institute (page 12).