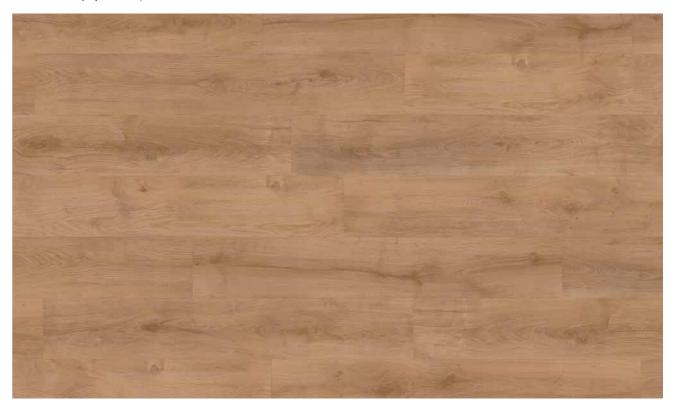

#### 3 Backing

integrated FleeceTEC-System® for easy and comfortable installation

wineo 1500 wood convinces with 36 modern and classic wood designs. The three attractive formats offer a range of creative installation options, which range from fish bone to extravagant installation designs.

## wineo 1500 wood XS | L | XL