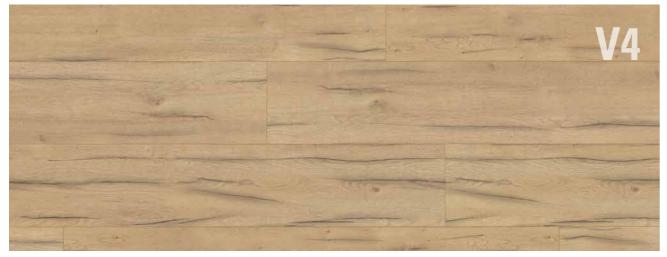

#### 3 Backing

integrated FleeceTEC-System® for easy and comfortable installation

wineo 1500 wood convinces with 36 modern and classic wood designs. The three attractive formats offer a range of creative installation options, which range from fish bone to extravagant installation designs.

## wineo 1500 wood XS | L | XL