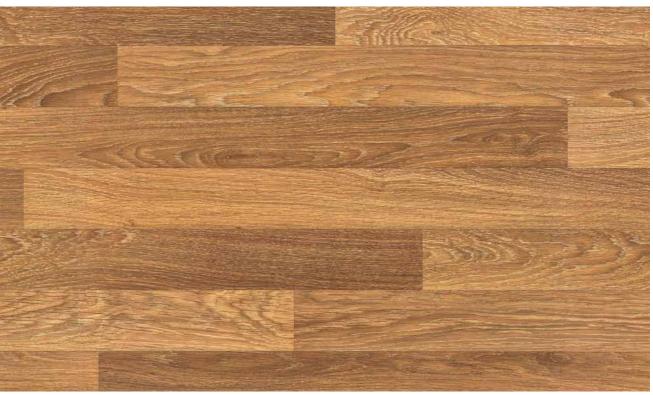

#### 3 Backing

integrated FleeceTEC-System® for easy and comfortable installation

wineo 1500 wood convinces with 36 modern and classic wood designs. The three attractive formats offer a range of creative installation options, which range from fish bone to extravagant installation designs.

## wineo 1500 wood XS | L | XL

## **BEST INGREDIENTS FOR CREATIVE RESULTS**

| Installation type: | Glue                       |
|--------------------|----------------------------|
| Format:            | $600 \times 100 \text{mm}$ |
| Product thickness: | 2.5mm                      |
| Content / box:     | 28/1.68 m²                 |